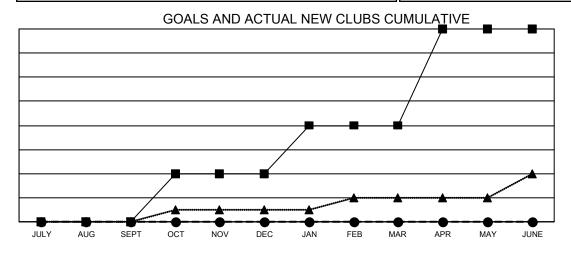

## GAT MONTHLY MEMBERSHIP PROGRESS REPORT

Multiple District 11

Results as of: 7/31/2020 LOCATION: MICHIGAN

| Clubs         |               |             |               | Members               |                       |                         |                                                    |  |
|---------------|---------------|-------------|---------------|-----------------------|-----------------------|-------------------------|----------------------------------------------------|--|
|               | RESULTS FOR   | R 2020-2021 |               | RESULTS FOR 2020-2021 |                       |                         |                                                    |  |
| QUARTER       | NEW CLUB GOAL | NEW CLUBS   | DROPPED CLUBS | QUARTER MEME          | ER GROWTH NET<br>GOAL | MEMBER GROWTH<br>ACTUAL | DROPPED<br>MEMBERS ACTUAL<br>(including transfers) |  |
| JULY/AUG/SEPT | 0             | 0           | 2             | JULY/AUG/SEPT         | 126                   | 46                      | 77                                                 |  |
| OCT/NOV/DEC   | 4             | 0           | 0             | OCT/NOV/DEC           | 213                   | 0                       | 0                                                  |  |
| JAN/FEB/MAR   | 4             | 0           | 0             | JAN/FEB/MAR           | 220                   | 0                       | 0                                                  |  |
| APR/MAY/JUNE  | 8             | 0           | 0             | APR/MAY/JUNE          | 170                   | 0                       | 0                                                  |  |

- CURRENT YEAR ACTUAL NEW CLUBS

▲ - LAST YEAR ACTUAL NEW CLUBS