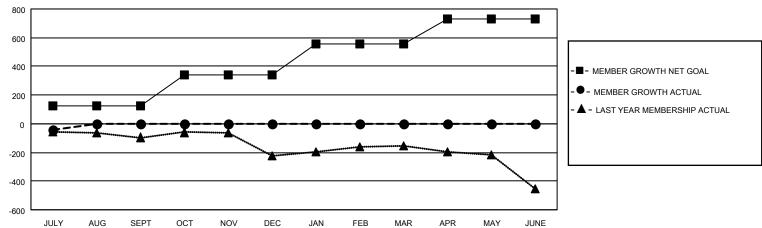

## GAT MONTHLY MEMBERSHIP PROGRESS REPORT

Multiple District 11

Results as of: 7/31/2020 LOCATION: MICHIGAN

| Clubs         |               |             |               | Members               |                       |                         |                                                    |  |
|---------------|---------------|-------------|---------------|-----------------------|-----------------------|-------------------------|----------------------------------------------------|--|
|               | RESULTS FOR   | R 2020-2021 |               | RESULTS FOR 2020-2021 |                       |                         |                                                    |  |
| QUARTER       | NEW CLUB GOAL | NEW CLUBS   | DROPPED CLUBS | QUARTER MEME          | ER GROWTH NET<br>GOAL | MEMBER GROWTH<br>ACTUAL | DROPPED<br>MEMBERS ACTUAL<br>(including transfers) |  |
| JULY/AUG/SEPT | 0             | 0           | 2             | JULY/AUG/SEPT         | 126                   | 46                      | 77                                                 |  |
| OCT/NOV/DEC   | 4             | 0           | 0             | OCT/NOV/DEC           | 213                   | 0                       | 0                                                  |  |
| JAN/FEB/MAR   | 4             | 0           | 0             | JAN/FEB/MAR           | 220                   | 0                       | 0                                                  |  |
| APR/MAY/JUNE  | 8             | 0           | 0             | APR/MAY/JUNE          | 170                   | 0                       | 0                                                  |  |